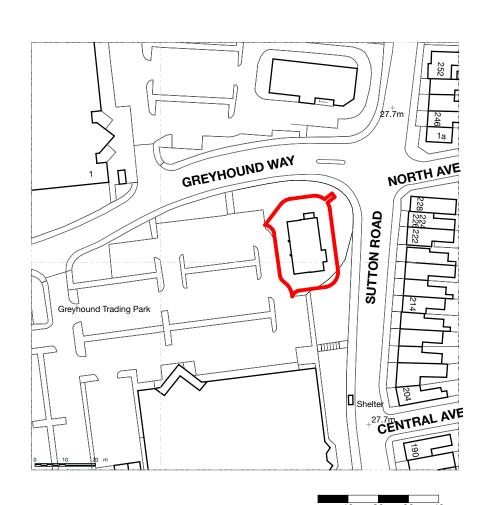

**SITE PLAN, 1:1250** 

N







## STARBUCKS COFFEE

COMPANY 2401 UTAH AVENUE SOUTH SEATTLE, WASHINGTON 98134 (206) 318-1575

(206) 318-1575

THESE DRAWINGS AND SPECIFICATIONS ARE CONFIDENTIAL AND SHALL REMAIN THE SOLE PROPERTY OF STARBUCKS CORPORATION, WHICH IS THE OWNER OF THE COPYRIGHT IN THIS WORK. THEY SHALL NOT BE REPRODUCED (IN WHOLE OR IN PART). SHARPE WITH THIRD PARTIES OR USED IN ANY MANNER ON OTHER PROJECTS OR EXTENSIONS TO THIS PROJECT WITHOUT THE PRIOR WRITTEN CONSENT OF STARBUCKS CORPORATION. THESE DRAWINGS AND SPECIFICATIONS ARE INTENDED TO EXPRESS DESIGN INTENT FOR A PROTOTYPICAL STARBUCKS STORE (WHICH IS SUBJECT TO CHANGE AT ANYTIME) AND DO NOT REFLECT ACTUAL SITE CONDITIONS. NEITHER PARTY SHALL HAVE ANY OBLIGATION NOR LIABILITY TO THE OTHER (EXCEPT STATED ABOVE) UNTIL