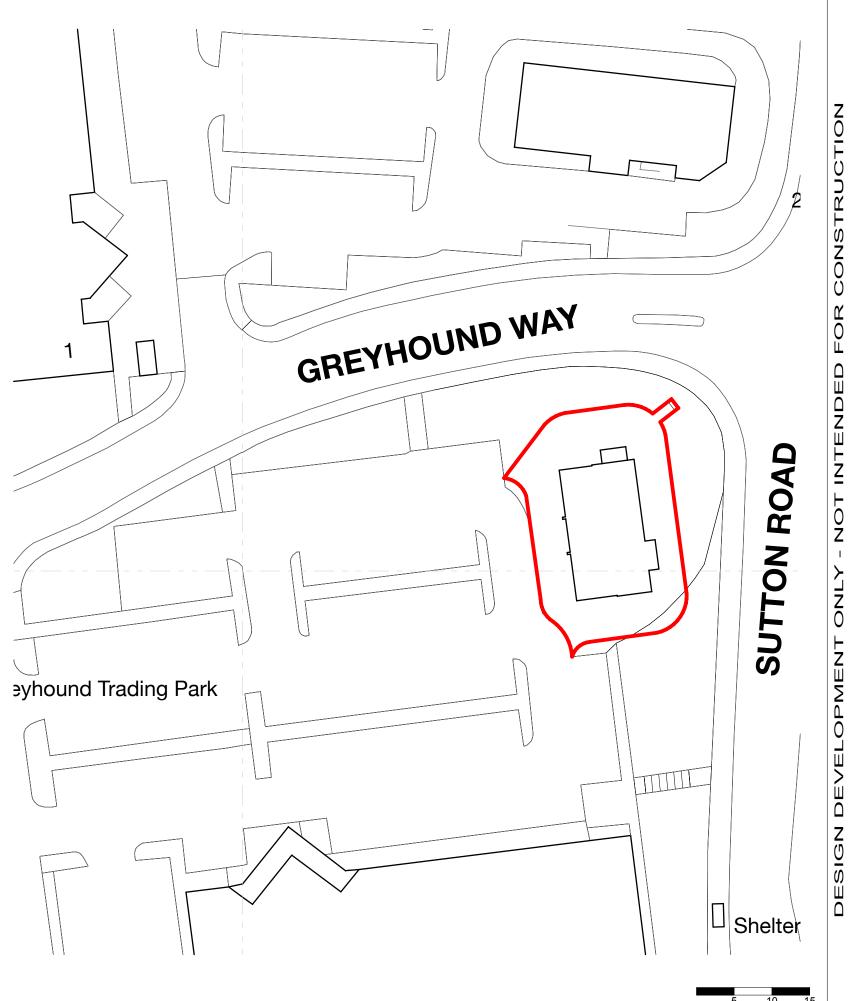

DEVELOPMENT

STORE #:

PROJECT #: 73085-001 CONCEPT: PALETTE: ISSUE DATE: JAN 2018 DESIGN MANAGER LEED®AP: PRODUCTION DESIGNER: ADL CHECKED BY:

SHEET TITLE:

SIGN

**BLOCK PLAN, 1:500** 

Siteplans RevA SCALE:

SHEET NUMBER: